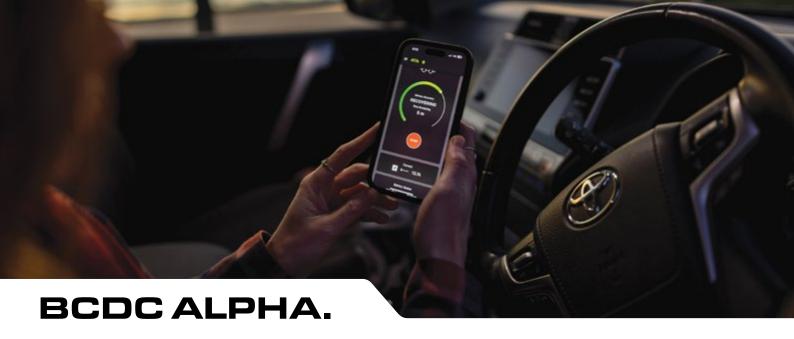

### **INSTANT INSIGHT**

Stay informed and monitor charger status in real-time through the RedVision smart phone app connected using Bluetooth technology.

Built tough with IP67/69K dust and moisture protection, it's ready for the harshest conditions. Monitor your charger in real time via Bluetooth on your mobile device. Get instant access to charge status, battery temperature, and system performance—all in the palm of your hand.