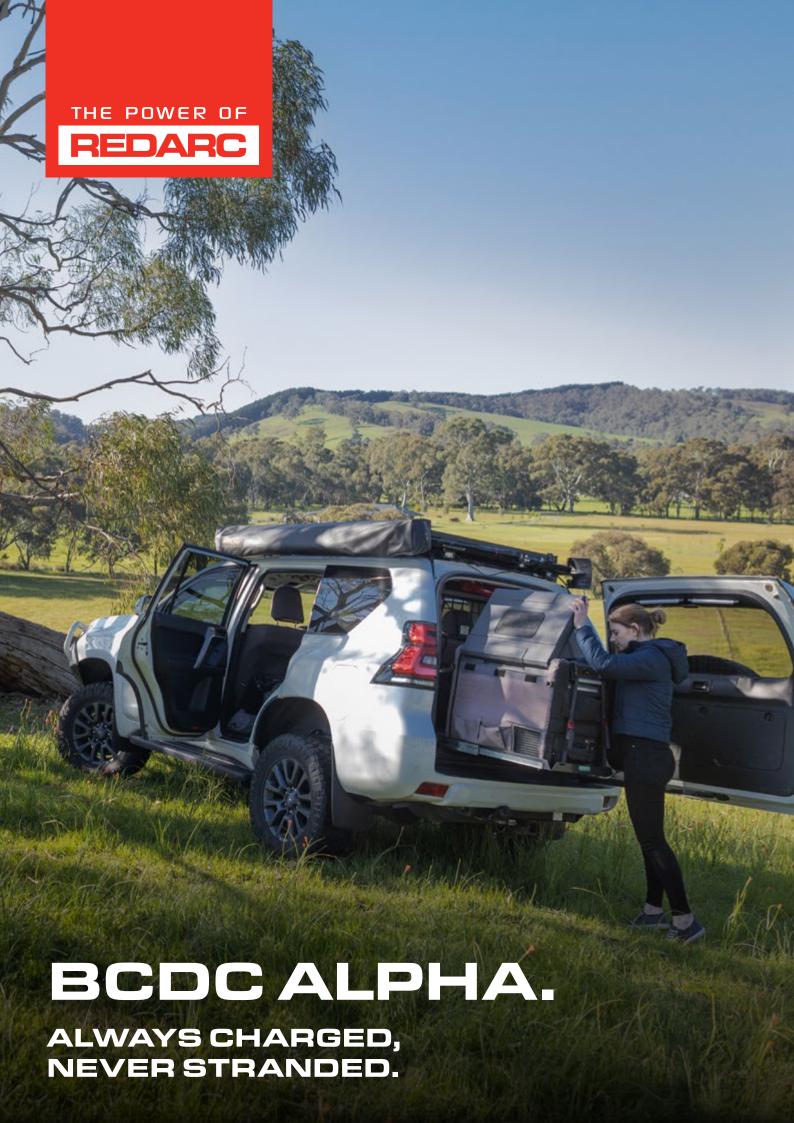

## **NEVER GET STRANDED**

It's the only DC-DC charger that offers both start battery charging and recovery. Recover your flat start battery with the push of a button, getting you back on the road quickly and safely.

## SIMPLIFIED INSTALL

The pushbutton interface and screw connections allow for a simple installation. No solder, no tricky wiring configuration, no worries!

Stay powered on every adventure with the BCDC Alpha. This rugged, Australian-made charger uses advanced technology to charge your auxiliary and start batteries via your vehicle's alternator and solar power. It's the only DC-DC charger that can both charge and recover your start battery. Use excess solar power to maintain or revive a flat start battery—just press a button or use the smartphone app.