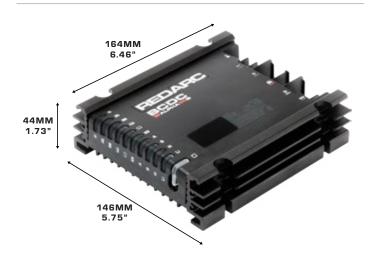

# **BUILT TOUGH IN AUSTRALIA**

Outlasts and outperforms other chargers. Australian built and tested with IP67/69K dust and moisture protection makes the BCDC Alpha the most reliable, highest performance option.

BCDC12025B BCDC Alpha 25A DC-DC Battery Charger
BCDC12050B BCDC Alpha 50A DC-DC Battery Charger